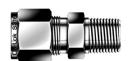

MALE CONNECTOR, SS 1/2" Tube x 1/2" NPT

**IDK-LOK®** 

DMC-4-8N-S

MALE CONNECTOR, SS 1/4" Tube x 1/2" NPT

**IDK-LOK®** 

DMC-6-8N-S

MALE CONNECTOR, SS 3/8" Tube x 1/2" NPT

**DLM-4-2N-S** 