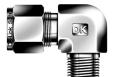

MALE ELBOW, SS 1/4" Tube x 1/8" NPT

### DLM-4-4N-S

MALE ELBOW, SS 1/4" Tube x 1/4" NPT