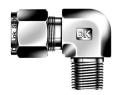

MALE ELBOW, SS 1/4" Tube x 1/8" NPT

### DLM-4-4N-S

MALE ELBOW, SS 1/4" Tube x 1/4" NPT