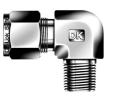

/2" Tube x 3/8" NPT

**IDK-LOK®** 

DMC-8-8N-S



MALE CONNECTOR, SS 1/2" Tube x 1/2" NPT

**IDK-LOK®** 

DMC-4-8N-S



MALE CONNECTOR, SS 1/4" Tube x 1/2" NPT

**IDK-LOK®** 

DMC-6-8N-S



MALE CONNECTOR, SS 3/8" Tube x 1/2" NPT



**DLM-4-2N-S** 



MALE ELBOW, SS 1/4" Tube x 1/8" NPT



### DLM-4-4N-S



MALE ELBOW, SS 1/4" Tube x 1/4" NPT

### **IDK-LOK®**

DLM-6-4N-S



## **IDK-LOK®**

#### DLM-8-4N-S



MALE ELBOW, SS 1/2" Tube x 1/4" NPT

### **VDK-LOK®**

DLM-6-6N-S

# MALE ELBOW, SS



### DLM-4-6N-S



3/8" Tube x 3/8" NPT



MALE ELBOW, SS 1/4" Tube x 3/8" NPT

## **VDK-LOK®**

### DLM-8-6N-S



MALE ELBOW, SS 1/2" Tube x 3/8" NPT

# **IDK-LOK®**





MALE ELBOW, SS 1/2" Tube x 1/2" NPT

# **VDK-LOK®**

**DLM-4-8N-S** 



MALE ELBOW, SS 1/4" Tube x 1/2" NPT

## **IDK-LOK®**





MALE ELBOW, SS 3/8" Tube x 1/2" NPT



**DUR-6-4-S** 



**REDUCING UNION, SS** 3/8" Tube x 1/4" Tube



**DUR-8-4-S** 



**REDUCING UNION, SS** 1/2" Tube x 1/4" Tube



**DUR-8-6-S** 



**REDUCING UNION, SS** 1/2" Tube x 3/8" Tube