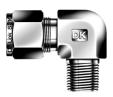

NPT

**IDK-LOK®** 

**DMC-4-6N-S** 



MALE CONNECTOR, SS 1/4" Tube x 3/8" NPT

**VDK-LOK®** 

DMC-8-6N-S



MALE CONNECTOR, SS 1/2" Tube x 3/8" NPT

**IDK-LOK®** 

DMC-8-8N-S



MALE CONNECTOR, SS 1/2" Tube x 1/2" NPT

**IDK-LOK®** 

DMC-4-8N-S



MALE CONNECTOR, SS 1/4" Tube x 1/2" NPT

**IDK-LOK®** 

DMC-6-8N-S



MALE CONNECTOR, SS 3/8" Tube x 1/2" NPT



**DLM-4-2N-S** 



MALE ELBOW, SS 1/4" Tube x 1/8" NPT



### DLM-4-4N-S



MALE ELBOW, SS 1/4" Tube x 1/4" NPT

### **IDK-LOK®**

DLM-6-4N-S



## **IDK-LOK®**

#### DLM-8-4N-S



MALE ELBOW, SS 1/2" Tube x 1/4" NPT

### **VDK-LOK®**

DLM-6-6N-S

# MALE ELBOW, SS



### DLM-4-6N-S



3/8" Tube x 3/8" NPT



MALE ELBOW, SS 1/4" Tube x 3/8" NPT

## **VDK-LOK®**

### DLM-8-6N-S



MALE ELBOW, SS 1/2" Tube x 3/8" NPT

# **IDK-LOK®**





MALE ELBOW, SS 1/2" Tube x 1/2" NPT

# **VDK-LOK®**

**DLM-4-8N-S** 



MALE ELBOW, SS 1/4" Tube x 1/2" NPT

## **IDK-LOK®**





MALE ELBOW, SS 3/8" Tube x 1/2" NPT



**DUR-6-4-S** 



**REDUCING UNION, SS** 3/8" Tube x 1/4" Tube



**DUR-8-4-S** 



**REDUCING UNION, SS** 1/2" Tube x 1/4" Tube



**DUR-8-6-S** 



**REDUCING UNION, SS** 1/2" Tube x 3/8" Tube