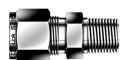

**IDK-LOK®** 

**DMC-4-6N-S** 

MALE CONNECTOR, SS 1/4" Tube x 3/8" NPT

**VDK-LOK®** 

DMC-8-6N-S

MALE CONNECTOR, SS 1/2" Tube x 3/8" NPT

**IDK-LOK®** 

DMC-8-8N-S