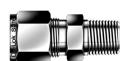

DMC-6-4N-S

MALE CONNECTOR, SS 3/8" Tube x 1/4" NPT

**IDK-LOK®** 

DMC-8-4N-S

MALE CONNECTOR, SS 1/2" Tube x 1/4" NPT

**IDK-LOK®** 

DMC-6-6N-S

MALE CONNECTOR, SS 3/8" Tube x 3/8" NPT