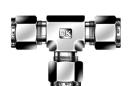

# **IDK-LOK®**

**DT-6-S** 

**UNION TEE, SS** 3/8" Tube

# **IDK-LOK®**

**DT-8-S** 

UNION TEE, SS 1/2" Tube