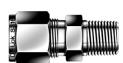

MALE ELBOW, SS 1/4" Tube x 1/8" NPT

### DLM-4-4N-S

MALE ELBOW, SS 1/4" Tube x 1/4" NPT

### **IDK-LOK®**

DLM-6-4N-S

#### DLM-8-4N-S

MALE ELBOW, SS 1/2" Tube x 1/4" NPT